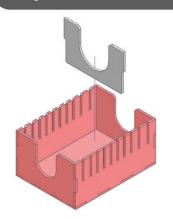

#### Parts and Modules Assembly

Warning: Use preferencialy PVA glue on all wood to wood contact surfaces.

#### Step 1

#### Step 2

Step 3

Œ

Step 1

Step 1

Step 2

Œ

Step 1

Step 1

Step 2

0

Step 3

0

Step 1

Step 2

J Step 3

Step 2

L Step 3