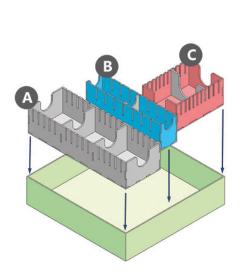

#### Parts and Modules Assembly

Warning: Use preferencialy PVA glue on all wood to wood contact surfaces.

#### Step 2

Step 3

Œ

Step 1

Step 1

Step 2

Œ

Step 1