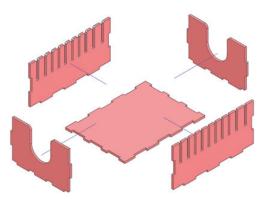

#### **Parts**

The Insert is composed of several detachable boards.

To detach the parts please press gently but firmly on the pieces with an inwards motion, if the parts do not detach easily then use a sharp knife to carefully cut along the edges of the piece.

#### Parts and Modules Assembly

Warning: Use preferencialy PVA glue on all wood to wood contact surfaces.