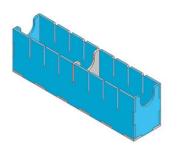

#### Inbox Storage and order

Place all boards in the bottom of the Box. Pile Up the parts like the Pictures to store the game.