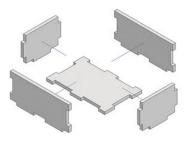

#### Parts and Modules Assembly

Warning: Use preferencialy PVA glue on all wood to wood contact surfaces.

#### Step 2

Step 3

Œ

Step 1

Step 1

Step 2

Œ

Step 1