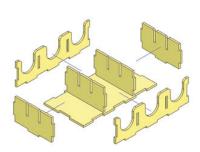

#### Parts and Modules Assembly

Warning: Use preferencialy PVA glue on all wood to wood contact surfaces.

#### Step 2

Step 3

Œ

Step 1

Step 1

Step 2

Œ

Step 1

Step 1

Step 2

0

Step 3

0

Step 1

Step 2

J Step 3

Step 2

L Step 3