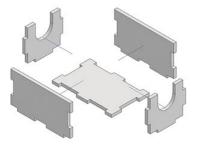

#### Parts and Modules Assembly

Warning: Use preferencialy PVA glue on all wood to wood contact surfaces.

#### Step 2

Step 3

Œ

Step 1

Step 1

Step 2

Œ

Step 1