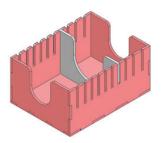

#### Inbox Storage and order

Place all boards in the bottom of the Box. Pile Up the parts like the Pictures to store the game.