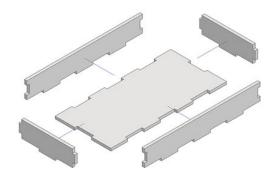

#### Parts and Modules Assembly

Warning: Use preferencialy PVA glue on all wood to wood contact surfaces.

#### Step 2

Step 3

Œ

Step 1

Step 1

Step 2

Œ

Step 1