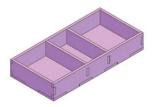

#### Inbox Storage and order

Place all boards in the bottom of the Box. Pile Up the parts like the Pictures to store the game.