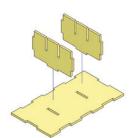

#### Inbox Storage and order

Place all boards in the bottom of the Box. Pile Up the parts like the Pictures to store the game.