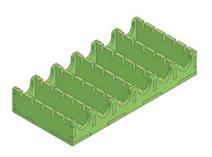

#### Parts and Modules Assembly

Warning: Use preferencialy PVA glue on all wood to wood contact surfaces.

#### Step 2

Step 3

Œ

Step 1

Step 1

Step 2

Œ

Step 1