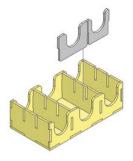

#### Parts and Modules Assembly

Warning: Use preferencialy PVA glue on all wood to wood contact surfaces.

#### Step 2

Step 3

Œ

Step 1

Step 1

Step 2

Œ

Step 1

Step 1

Step 2

0

Step 3

0

Step 1

Step 2

J Step 3

Step 2

L Step 3