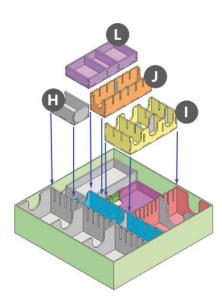

#### Inbox Storage and order

Place all boards in the bottom of the Box. Pile Up the parts like the Pictures to store the game.