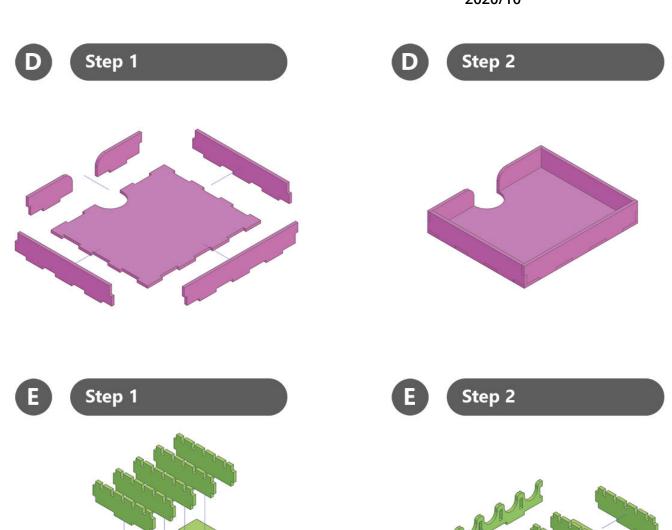

#### Parts and Modules Assembly

Warning: Use preferencialy PVA glue on all wood to wood contact surfaces.

#### Step 1